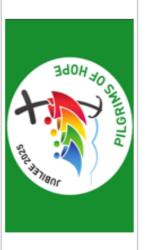

### Jubilee of Youth 2025

There will be a pilgrimage to Venice, Padua, Florence, Assisi and Rome from July 23rd to August 5th, 2025. Please contact youth@archtoronto.org to receive the pilgrim information package and detailed itinerary.